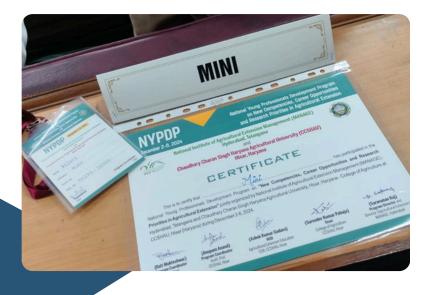

#### Mini,

Participated in the MANAGE-NYPDP at Chaudhary Charan Singh Haryana Agricultural University (CCS HAU), Hisar during December 2-6, 2024.

in <u>mini-sharma</u>