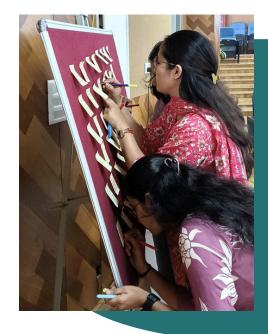

#### Key Learnings

Each day of the program was thoughtfully curated to cover emerging competencies, career trajectories, and research frontiers in agricultural extension. I particularly appreciated the sessions on career opportunities in agricultural extension, policy engagement, and methods for conducting Focus Group Discussions (FGDs). These sessions provided both theoretical grounding and practical tools essential for any aspiring extension professional.