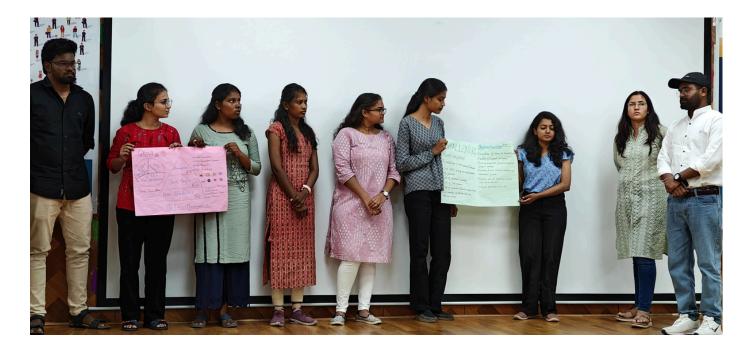

### **Training Environment**

The environment at MANAGE was vibrant and inclusive. The training was designed to be interactive, involving each participant actively. It fostered collaboration, creativity, and critical thinking, making the learning process highly effective and enjoyable.