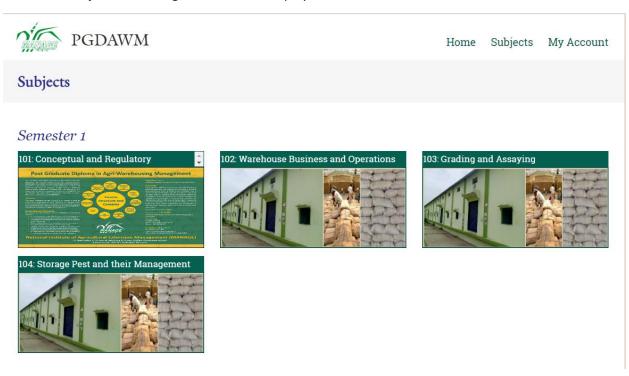

6. Click on Subjects, following screen will be displayed

7. Click on any one of the subjects (*Access will be provided as per the date provided in program schedule*)