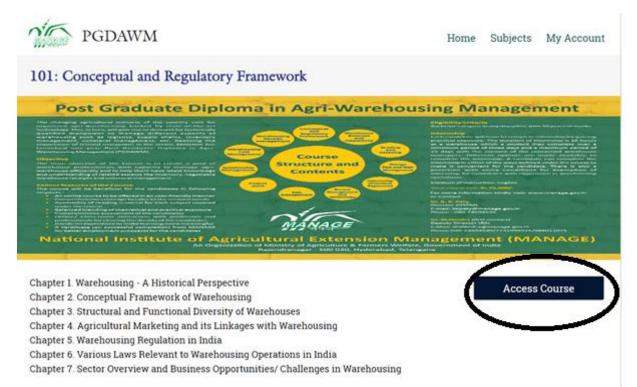

6. Click on Subjects, following screen will be displayed

7. Click on any one of the subjects (*Access will be provided as per the date provided in program schedule*)

## 8. Click on Access Course. It will display mooKIT Guide/ Chapters/ Course home