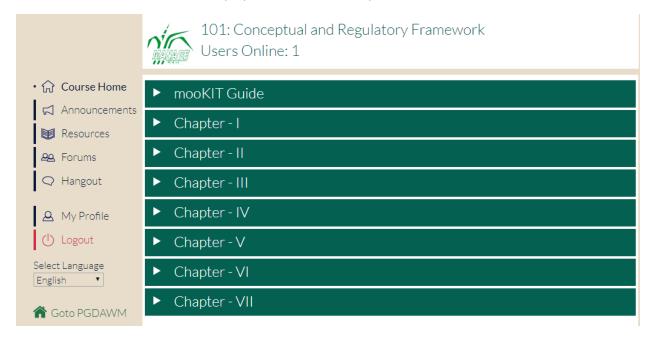

## 8. Click on Access Course. It will display mooKIT Guide/ Chapters/ Course home

10. Click on chapters. It will display the Subject lectures with material (like video, Reading material, ppt, small quiz).

11. Click on any of the chapter. It will display the video and reading materials