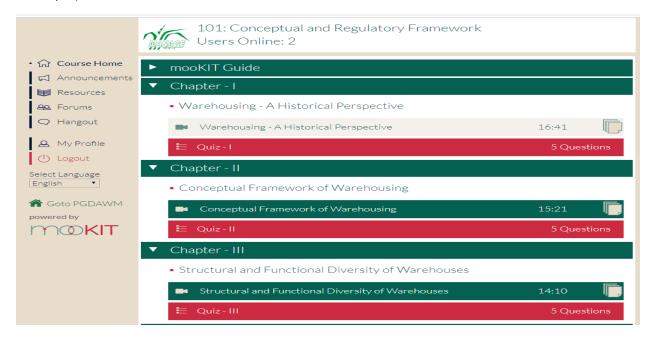

10. Click on chapters. It will display the Subject lectures with material (like video, Reading material, ppt, small quiz).

11. Click on any of the chapter. It will display the video and reading materials