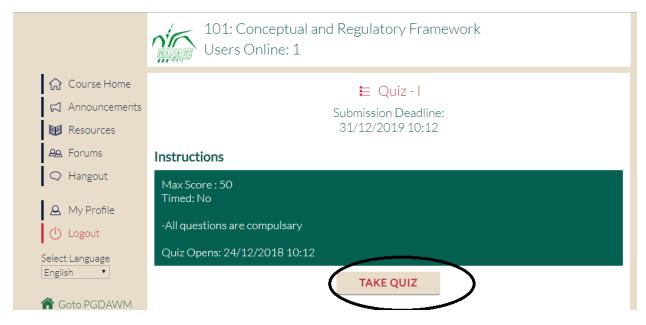

### 1. Click on any one of the chapter then it will display the QUIZ

- 2. Click on the QUIZ
- 3. It will display the instructions to be followed during the Quiz

### 4. Then Click on Take Quiz Button

- 5. Choose appropriate option from multiple choices as your answer
- 6. Keep saving in between to store your answers
- 7. Finally click the save button to store all your answers.