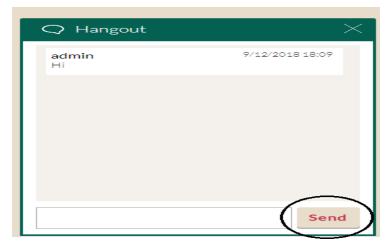

#### **Chatting Details:**

1. Click on Hangout Button

2. Type the information what you required then click on send button