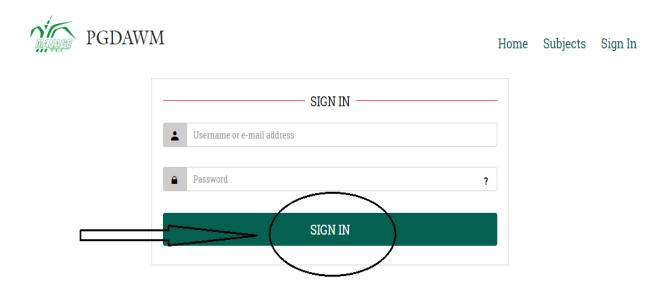

- 4. Enter Username and Password
- 5. Click on Sign In Button then the following window will display.

The changing agricultural scenario of the country has encouraged expansion of agri-warehousing sector with the focus on organized agri-warehousing, the participation of private players and introduction of state-of-the-art technology. Warehousing sector is also becoming important for its role in an environment marked by emergence of concepts like forwarding and futures market, organized retail, efficiently integrated supply chain, National Agricultural Market and the possibility of warehouses to operate as Mandies. The growing warehousing industry has created huge opportunities for technically qualified manpower with the ability to manage different aspects of warehousing such as logistics, supply chains, inventory management, collateral management, etc.