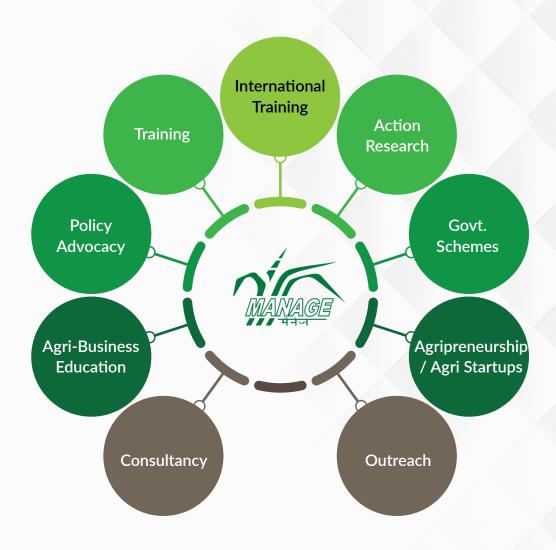

# MANAGE Functions

MANAGE will assist the Govt. of India, State Governments and Union Territories to improve delivery agricultural extension and advisory services to farmers. The Institute undertakes training for national and international stakeholders, action research, policy advocacy, implementation of Govt. of India schemes, agri-business education, agri startup development, consultancy and knowledge outreach activities.