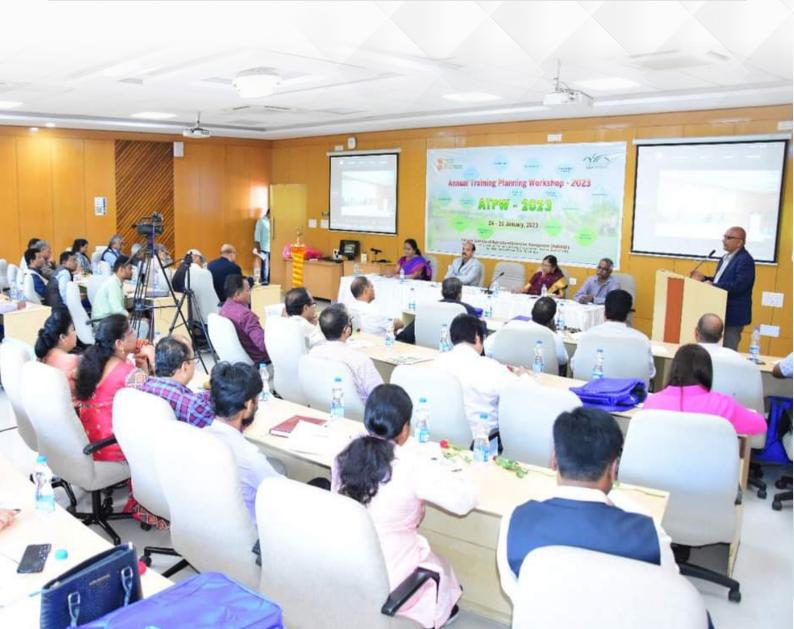

In order to assess the training and capacity needs of Agricultural Extension Professionals, MANAGE has followed a participatory and consultative process by involving all the stakeholders. MANAGE organised the Annual Training Planning Workshop-2023 in January 2023 involving Ministry of Agriculture and Farmers Welfare, Govt. of India, State Departments, SAMETIS, EEIS, Department of Extension from State Agricultural Universities (SAUs), ICAR Institutes, KVKs and MANAGE faculty members to know the training priorities of Agricultural Extension Professionals.