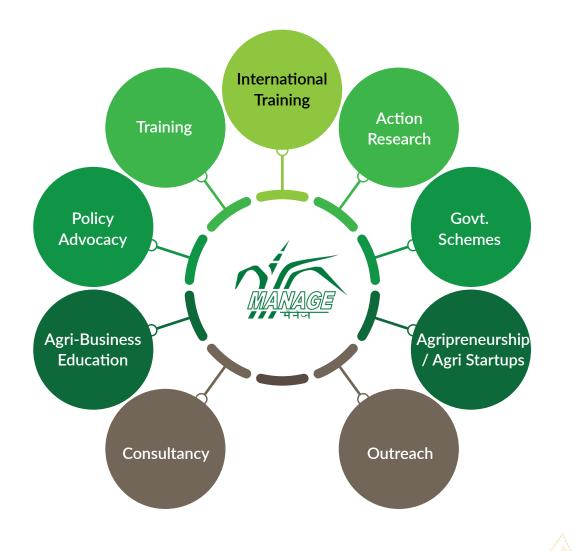

# MANAGE Functions

MANAGE will assist the Govt. of India, State Governments and Union Territories to improve delivery of agricultural extension and advisory services to farmers. The Institute undertakes training for national and international stakeholders, action research, policy advocacy, implementation of Govt. of India schemes, agri-business education, agri startup development, consultancy and knowledge outreach activities.