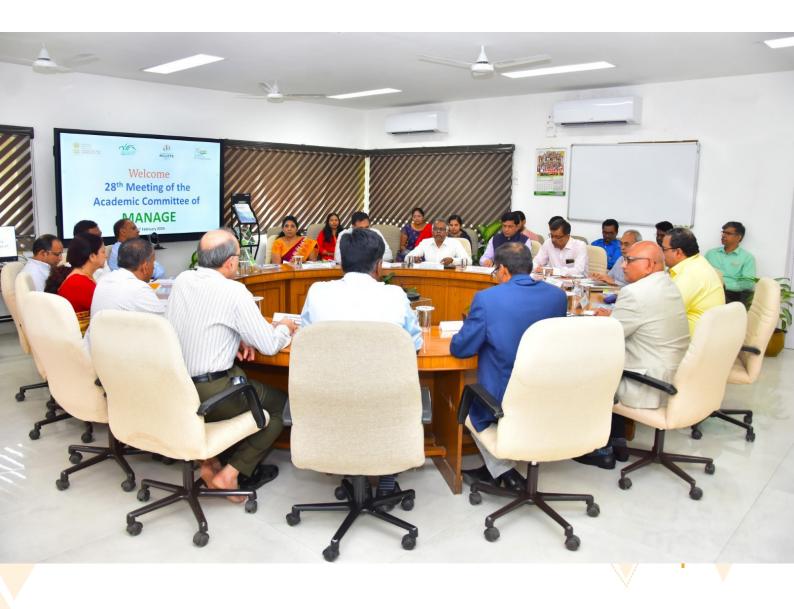

This exercise helped to identify training priorities of the on-going national missions like Natural Farming, Beekeeping and Honey, FPOs, Agri Startups, Agriculture Infrastructure Fund, VISTAAR Project, application of AI, IoT, Blockchain Technology, Drones in agriculture, and align training priorities suggested in the Annual Capacity Building Plan for Agriculture Sector by the Capacity Building Commission, Govt. of India and included them as training topics in MANAGE Training Calendar 2024-25 for approval of the Academic Committee of MANAGE. After a thorough deliberations, the Academic Committee of MANAGE in its 28th Meeting held on 28th February 2024 approved 441 training programs for the year 2024-25.